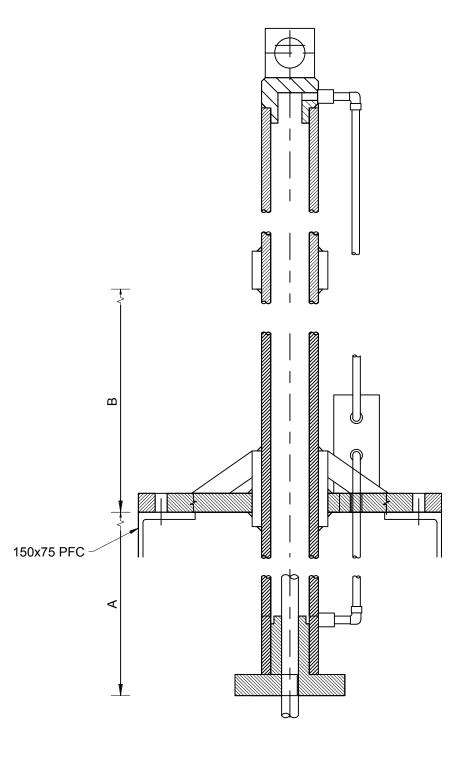

# 0 Hydraulic ram lifting mechanism 100x100x8 -150x75 PI EQ angle -150x75 PFC ± + + -Concrete wall gate

Section

(Refer A70 - Diag. 8 & 14)

1:10

### NOTES

- All dimensions are in millimetres unless otherwise shown.
- Particular care is to be taken to ensure that all welds are compatible with the materials being joined.
- Remove all burrs, sharp edges, weld slag and spatter after
- Dimension 'A' is to be approximately 1200mm but subject to site measure with ram down before welding support frame to 3" tube
- Dimension 'B' to be 480mm.
- Flapgate suitable for outlet diameter >1m and head >4m