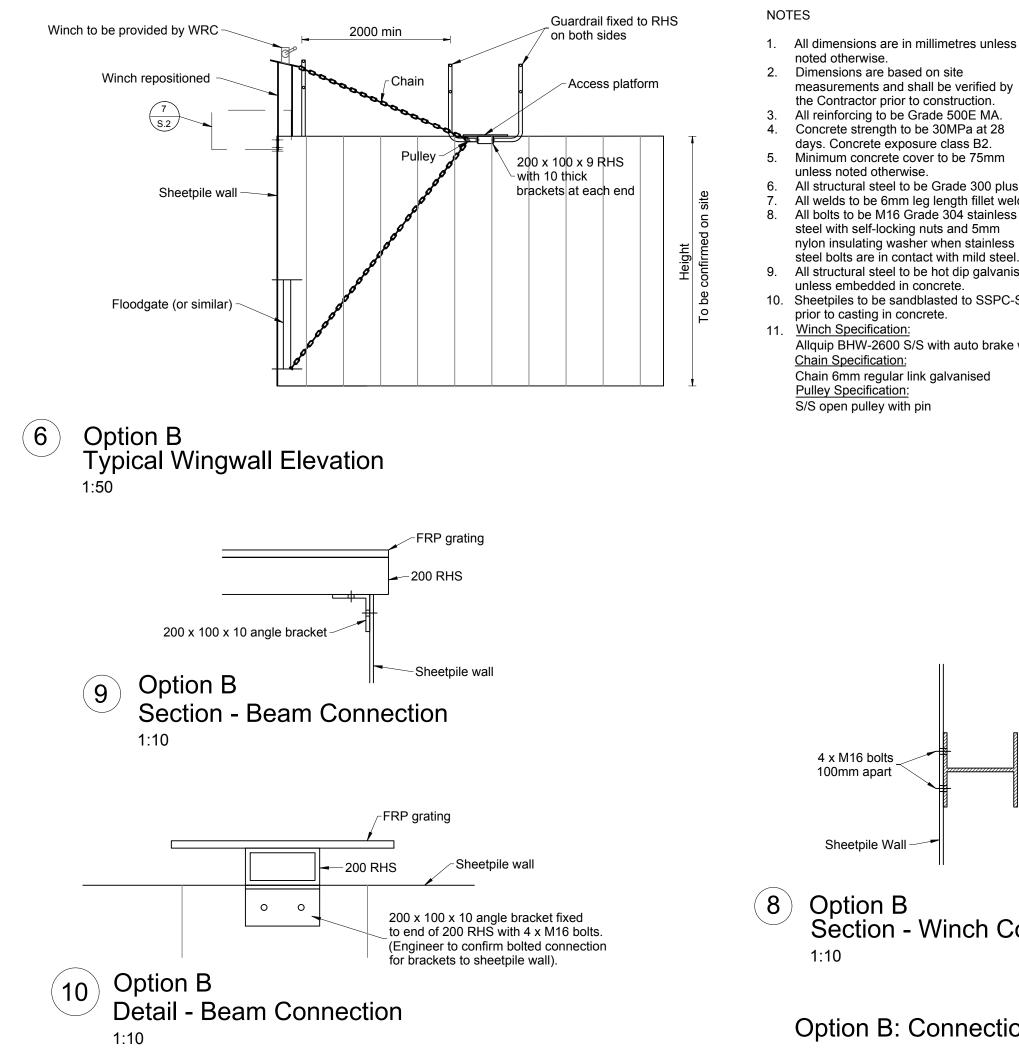

- 1. All dimensions are in millimetres unless
- measurements and shall be verified by the Contractor prior to construction.
- All reinforcing to be Grade 500E MA.
- days. Concrete exposure class B2.
- Minimum concrete cover to be 75mm
- All structural steel to be Grade 300 plus.
- All welds to be 6mm leg length fillet welds. All bolts to be M16 Grade 304 stainless
- steel with self-locking nuts and 5mm nylon insulating washer when stainless
- All structural steel to be hot dip galvanised unless embedded in concrete.
- 10. Sheetpiles to be sandblasted to SSPC-SPC6 prior to casting in concrete.
- Allquip BHW-2600 S/S with auto brake winch
- Chain 6mm regular link galvanised