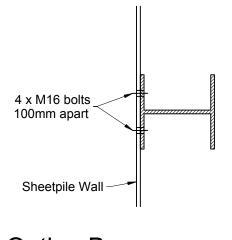

Angle to be confirmed on site

4 x M16 bolts 100mm apart

Sheetpile wall

Section - Winch Connection

Option B: Connection to sheetpile wall

As indicated

@ A3