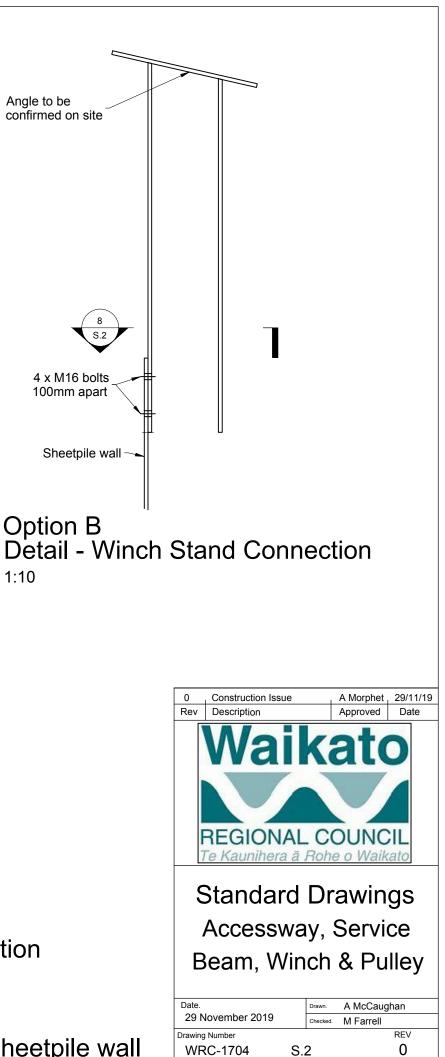

Angle to be confirmed on site

4 x M16 bolts 100mm apart

Sheetpile wall

Section - Winch Connection

Option B: Connection to sheetpile wall

As indicated

@ A3