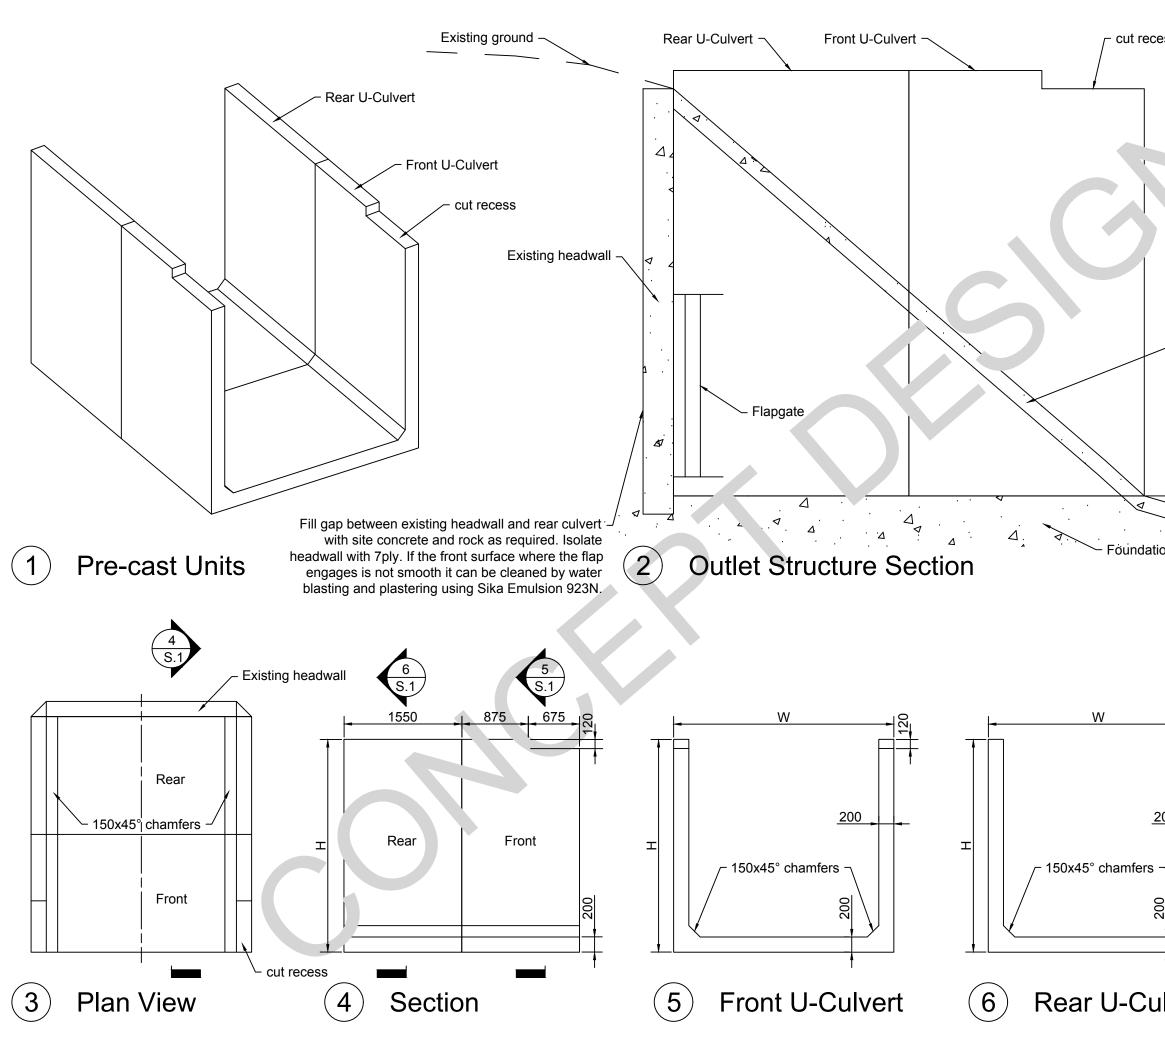

| NOTES:           |                                                        |
|------------------|--------------------------------------------------------|
|                  | ad notes on all sheets together with                   |
|                  | ecifications and notify engineer of any<br>crepancies. |
| 2. All           | dimension in millimeters unless specified              |
|                  | erwise.                                                |
|                  | pre-cast elements to the manufactrers<br>ecifications. |
|                  | e liquid mix of Sika 212 grout (5mm thick              |
|                  | Osq on site concrete over pole positions, if           |
| pile             | ed) to level seat for U-Culverts                       |
|                  |                                                        |
|                  |                                                        |
|                  |                                                        |
|                  |                                                        |
|                  |                                                        |
|                  |                                                        |
|                  |                                                        |
| – Cover backfil  | batter with galvanised                                 |
| gabion mesh      | and 100mm shotcrete                                    |
|                  |                                                        |
|                  |                                                        |
|                  |                                                        |
|                  |                                                        |
|                  |                                                        |
| _                |                                                        |
|                  |                                                        |
|                  |                                                        |
| on to be determi | ned                                                    |
|                  |                                                        |
|                  |                                                        |
|                  |                                                        |
|                  |                                                        |
|                  |                                                        |
|                  | 0 Construction Issue A Morphet 29/11/19                |
|                  | Rev Description Approved Date                          |
| 50               | Waikato                                                |
|                  | vvaikalu                                               |
| <del>†</del>     |                                                        |
|                  |                                                        |
|                  |                                                        |
| 00               | REGIONAL COUNCIL                                       |
|                  | Te Kaunihera ā Rohe o Waikato                          |
| $\neg$           | Concept Decign                                         |
|                  | Concept Design                                         |
|                  |                                                        |
|                  |                                                        |
| <u>_</u> ]       | Outlet Structure                                       |
| I                |                                                        |
| lvert            | Date. Drawn. A McCaughan                               |
|                  | Drawing Number REV                                     |
|                  | WRC-1696 0                                             |
|                  | As indicated @ A3                                      |
|                  |                                                        |