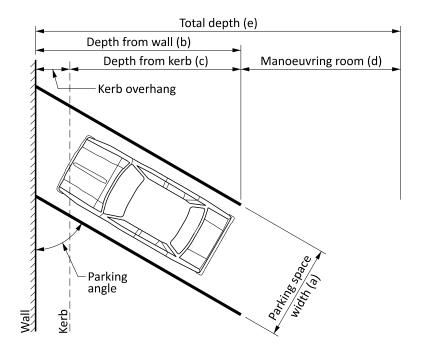

|                   |          |                                | DIMENSI          | ON TABLE      |                 |                 |          |
|-------------------|----------|--------------------------------|------------------|---------------|-----------------|-----------------|----------|
| Type of parking   |          | Stall width (a)                | Stall depth      |               | Manoeuvre width | Total depth (e) |          |
| Parking angle (x) | Туре     |                                | From wall (b)    | From kerb (c) | (d)             | One row         | Two rows |
|                   |          | ALL MEASUREMENTS ARE IN METRES |                  |               |                 |                 |          |
| 90                | Nose in  | 2.4                            | 5.1              | 4.1           | 7.9             | 13.0            | 18.1     |
|                   |          | 2.5                            |                  |               | 7.6             | 12.7            | 17.8     |
|                   |          | 2.6                            |                  |               | 7.2             | 12.3            | 17.4     |
|                   |          | 2.7                            |                  |               | 6.8             | 11.9            | 17.0     |
| 75                | Nose in  | 2.4                            | 5.4              | 4.4           | 6.4             | 11.3            | 17.2     |
|                   |          | 2.5                            |                  |               | 5.8             | 11.2            | 16.6     |
|                   |          | 2.6                            |                  |               | 5.2             | 10.6            | 16.0     |
|                   |          | 2.7                            |                  |               | 4.6             | 10.0            | 15.4     |
| 60                | Nose in  | 2.4                            | 5.4              | 4.5           | 4.5             | 9.9             | 15.3     |
|                   |          | 2.5                            |                  |               | 4.2             | 9.6             | 15.0     |
|                   |          | 2.6                            |                  |               | 3.9             | 9.3             | 14.7     |
|                   |          | 2.7                            |                  |               | 3.6             | 9.0             | 14.4     |
| 45                | Nose in  | 2.4                            | 5.0              | 4.2           | 3.6             | 8.6             | 13.6     |
|                   |          | 2.5                            |                  |               | 3.5             | 8.5             | 13.5     |
|                   |          | 2.6                            |                  |               | 3.4             | 8.4             | 13.4     |
|                   |          | 2.7                            |                  |               | 3.3             | 8.3             | 13.3     |
| 30                | Nose in  | 2.4                            | 4.3              | 3.7           | 3.0             | 7.3             | 11.6     |
|                   |          | 2.5                            |                  |               |                 |                 |          |
|                   |          | 2.6                            |                  |               |                 |                 |          |
|                   |          | 2.7                            |                  |               |                 |                 |          |
| 0                 | Parallel | 2.5                            | Stall length 6.0 |               | 3.7             | 6.2             | 8.7      |

- 1. Parallel parking spaces (Parking Angle = 0) shall be 6m long, except where one end of the space is not obstructed, in which case the space may be reduced to 5m.
- 2. Minimum aisle and accessway widths shall be 3m for one way flow, and 5.5m for two way flow. Recommended aisle and accessway widths are 3.5m for one way flow, and 6m for two way flow.
- 3. Maximum kerb height = 150mm
- 4. Parking space dimensions will vary for accessible car park spaces.