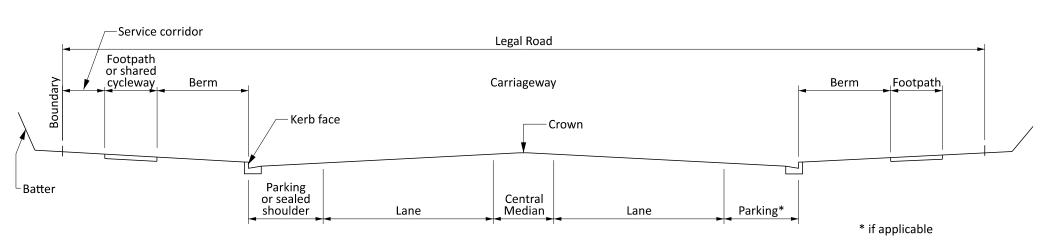

## STANDARD ROAD WIDTHS / TYPICAL CROSS SECTION BY ONRC

| ONRC - Access (low volume) to Arterial Roads - Urban Roads |                                                        |                         |                      |                                             |                       |                            |                           |                    |                                         |                                  |                    |                                  |                                      |
|------------------------------------------------------------|--------------------------------------------------------|-------------------------|----------------------|---------------------------------------------|-----------------------|----------------------------|---------------------------|--------------------|-----------------------------------------|----------------------------------|--------------------|----------------------------------|--------------------------------------|
| Road Classification<br>(ONRC Rating)                       | Suggested Classification /<br>Adjacent Land Use        | Daily Traffic<br>(AADT) | Speed<br>Environment | Minimum<br>Required Total<br>seal width (m) | Lane Width<br>(m)     | Central<br>Median<br>(m)   | Sealed<br>Shoulder<br>(m) | Parking<br>(m)     | Cycle On-road<br>or Off-road<br>/Shared | Footpath/<br>Shared<br>Cyclepath | Corridor           | Minimum<br>Corridor<br>width (m) | NOTES                                |
| URBAN                                                      |                                                        |                         |                      |                                             |                       |                            |                           |                    |                                         |                                  |                    |                                  |                                      |
| Access Low Volume<br><200 AADT                             | Access Low Volume - Residential                        | <200 AADT               | 40 kph               | 6.0                                         | 2 x 3.0               |                            |                           | On-Street          | On-Road                                 | 1 x 1.8m                         | 1.5                | 18.0                             |                                      |
| Access<br>200 AADT - 1000 AADT                             | Access - Residential                                   | >200 AADT               | 40 kph               | 7.0                                         | 2 x 3.0               |                            | 0.5                       | On-Street          | On-Road                                 | 2 x 1.8m                         | 1.5                | 20.0                             |                                      |
| Access<br>200 AADT - 1000 AADT                             | Access - Industrial / Commercial*                      | >200 AADT               | 40 kph               | 7.0                                         | 2 x 3.0               |                            | 0.5                       | On-Street          | On-Road                                 | 2 x 1.8m                         | 1.5                | 20.0                             | Street lights located at boundary    |
| Secondary Collector<br>1000 AADT - 3000 AADT               | Secondary Collector - Residential                      | >1000 AADT              | 50 kph               | 11.0                                        | 2 x 3.5               |                            | 2.0                       | 2 x 2.0            | Shared                                  | 1 x 1.8m +<br>1 x 3.0m           | 2.0                | 20.0                             |                                      |
| Secondary Collector<br>1000 AADT - 3000 AADT               | Secondary Collector - Industrial /<br>Commercial*      | >1000 AADT              | 50 kph               | 11.0                                        | 2 x 3.5               |                            | 2.0                       | 2 x 2.0            | Shared                                  | 1 x 1.8m +<br>1 x 3.0m           | 2.0                | 20.0                             | Street lights located at boundary    |
| Primary Collector<br>3000 AADT - 5000 AADT                 | Primary Collector - Residential                        | >3000 AADT              | 50 kph               | 14.2                                        | 2 x 3.5               | 2.2m wide<br>Flush         | 2.5                       | 2 x 2.5            | Shared                                  | 1 x 1.8m +<br>1 x 3.0m           | 2.0                | 22.0                             |                                      |
| Primary Collector<br>3000 AADT - 5000 AADT                 | Primary Collector - Industrial /<br>Commercial*        | >3000 AADT              | 50 kph               | 14.2                                        | 2 x 3.5               | 2.2m wide<br>Flush         | 2.5                       | 2 x 2.5            | Shared                                  | 1 x 1.8m +<br>1 x 3.0m           | 2.0                | 22.0                             | Street lights located<br>at boundary |
| Arterial<br>5000 AADT - 15000 AADT                         | Arterial                                               | >5000 AADT              | Specific Desi        | gn                                          | 4 x 3.5<br>or 2 x 3.5 | 2.5m<br>Raised<br>or flush | Specific<br>Design        | Specific<br>Design | Shared                                  | Shared                           | Specific<br>Design | Specific<br>Design               |                                      |
|                                                            | * Manouvering Space for Trucks<br>required within Lots |                         |                      |                                             |                       |                            |                           |                    |                                         | A min. foot<br>quirement 1       |                    |                                  |                                      |